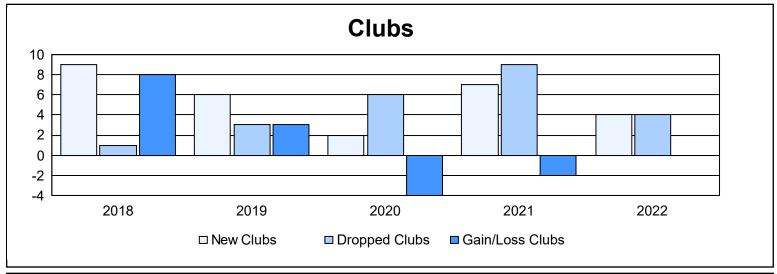

District B 3 As of June 2022 Cumulative

| Year      | New<br>Clubs | Dropped<br>Clubs | Gain/<br>Loss<br>Clubs | New<br>Members | Charter<br>Members | Reinstate<br>Members | Transfer<br>Members | Total<br>Member<br>Added | Total<br>Members<br>Dropped | Gain/<br>Loss<br>Members |
|-----------|--------------|------------------|------------------------|----------------|--------------------|----------------------|---------------------|--------------------------|-----------------------------|--------------------------|
| 2017-2018 | 9            | 1                | 8                      | 426            | 214                | 6                    | 6                   | 652                      | 326                         | 326                      |
| 2018-2019 | 6            | 3                | 3                      | 244            | 146                | 17                   | 4                   | 411                      | 377                         | 34                       |
| 2019-2020 | 2            | 6                | -4                     | 149            | 57                 | 6                    | 2                   | 214                      | 466                         | -252                     |
| 2020-2021 | 7            | 9                | -2                     | 157            | 161                | 40                   | 5                   | 363                      | 456                         | -93                      |
| 2021-2022 | 4            | 4                | 0                      | 276            | 144                | 28                   | 4                   | 452                      | 374                         | 78                       |
| Average   | 6            | 5                | 1                      | 250            | 144                | 19                   | 4                   | 418                      | 400                         | 19                       |