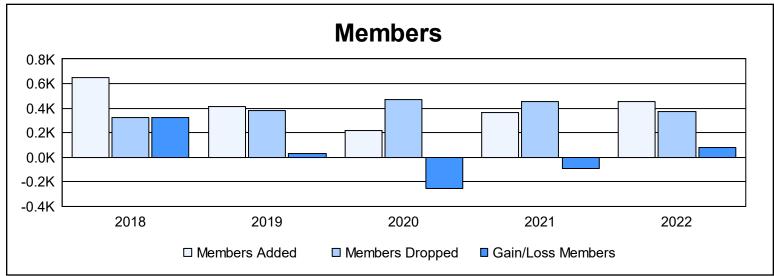

District B 3 As of June 2022 Cumulative

| Year      | New<br>Clubs | Dropped<br>Clubs | Gain/<br>Loss<br>Clubs | New<br>Members | Charter<br>Members | Reinstate<br>Members | Transfer<br>Members | Total<br>Member<br>Added | Total<br>Members<br>Dropped | Gain/<br>Loss<br>Members |
|-----------|--------------|------------------|------------------------|----------------|--------------------|----------------------|---------------------|--------------------------|-----------------------------|--------------------------|
| 2017-2018 | 9            | 1                | 8                      | 426            | 214                | 6                    | 6                   | 652                      | 326                         | 326                      |
| 2018-2019 | 6            | 3                | 3                      | 244            | 146                | 17                   | 4                   | 411                      | 377                         | 34                       |
| 2019-2020 | 2            | 6                | -4                     | 149            | 57                 | 6                    | 2                   | 214                      | 466                         | -252                     |
| 2020-2021 | 7            | 9                | -2                     | 157            | 161                | 40                   | 5                   | 363                      | 456                         | -93                      |
| 2021-2022 | 4            | 4                | 0                      | 276            | 144                | 28                   | 4                   | 452                      | 374                         | 78                       |
| Average   | 6            | 5                | 1                      | 250            | 144                | 19                   | 4                   | 418                      | 400                         | 19                       |